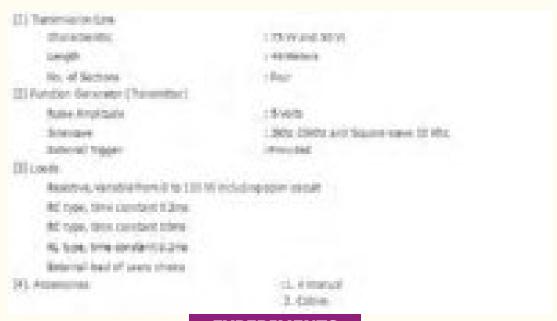

## TRANSMISSION LINE TRAINER

MODEL - TRL100

This trainer has been designed with a view to provide practical and experimental knowledge of Characteristics of Transmission Lines on a SINGLE P.C.B.



## **SPECIFICATIONS**



## **EXPERIMENTS**

- 1. To visualize propagation in transmission line
- 2. To demonstrate the effects of losses in the line, attenuation and dispersion.
- 3. To demonstrate terminations and characteristic impedance in a line
- 4. To demonstrate standing waves and partial reflection
- 5. To study complete circuit of Transmission Line

In keeping view of SIGMA policy of continuous development and improvement, the Specifications may be changed without prior notice or obligation.

**Sigma Trainers and Kits** 

E-113, Jai Ambe Nagar, Near Udgam School,

Thaltej,

**AHMEDABAD - 380054.** 

INDIA.

Phone(0): +91-79-26852427/ 26850829

Phone(F): +91-79-26767512/ 26767648

Fax : +91-79-26840290/ 26840290

Mobile : +91-9824001168

Email: sales@sigmatrainers.com

: sigmatrainers@sify.com

Web: www