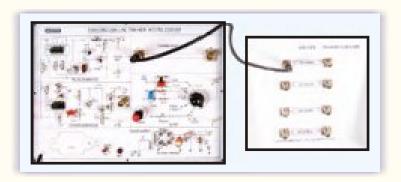

## TRANSMISSION LINE TRAINER

MODEL - TRL100

This trainer has been designed with a view to provide practical and experimental knowledge of Characteristics of Transmission Lines on a SINGLE P.C.B.

## **EXPERIMENTS**

- 1. To visualize propagation in transmission line
- 2. To demonstrate the effects of losses in the line, attenuation and dispersion.
- 3. To demonstrate terminations and characteristic impedance in a line
- 4. To demonstrate standing waves and partial reflection
- 5. To study complete circuit of Transmission Line